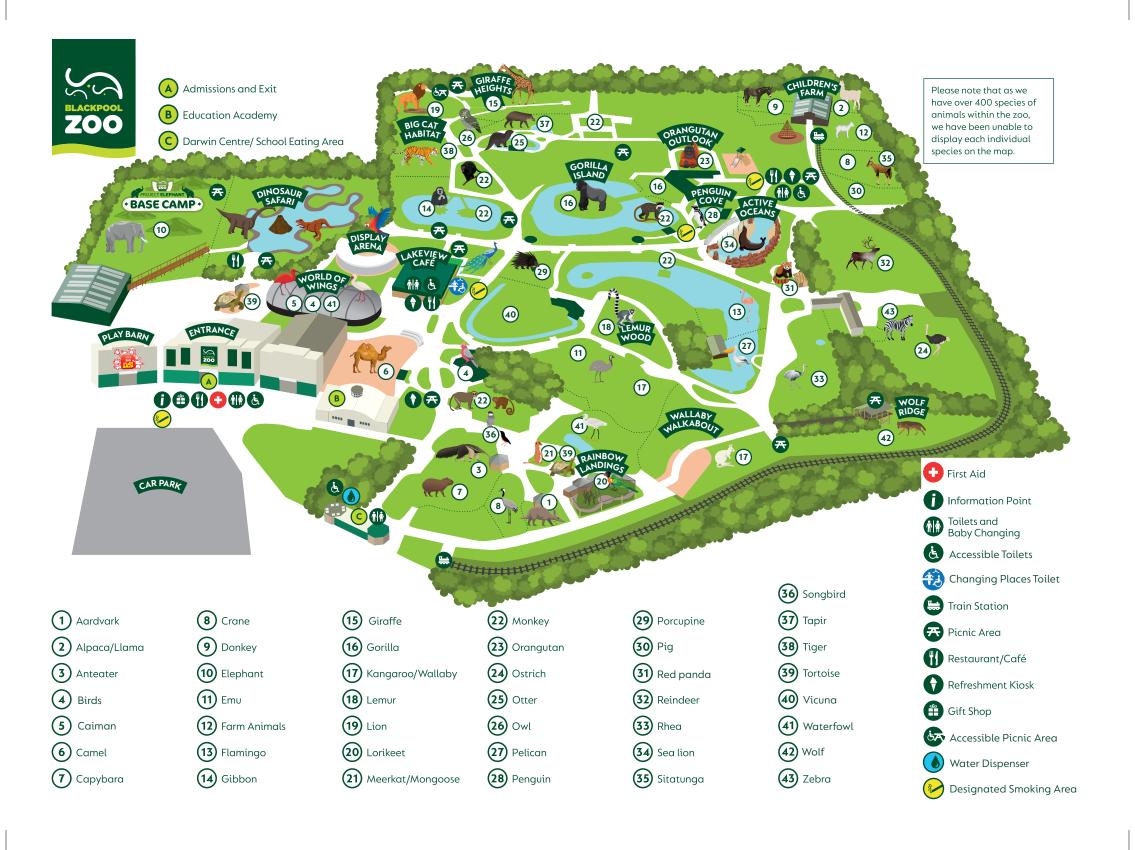

**Toilets** - Situated in the main entrance. Lake View Café, by the Darwin Centre and near the Children's Farm.

**Baby-changing facilities -**Available in all toilet blocks.

Parent & baby room - At the toilets by the Children's Farm.

Wheelchairs & pushchairs - Can be hired from the Visitor Services Hub in the main entrance.

**Lost property - Enquire at the Visitor** Services Hub in the main entrance.

**Hand wash –** Please wash your hands after visiting the Children's Farm, Lemur Wood, Wallaby Walkabout, Rainbow Landings and World of Wings.

Play areas - Next to the Children's Farm, or let your kids run wild in the Playbarn!

**Recycling** - There are recycling facilities in the car park, BBQ kiosk, Nawala and at Lake View Café.

Lost children & first aid = Please ask a member of staff for assistance.